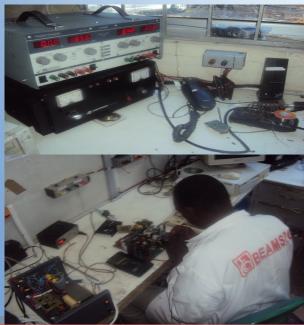

## THE MAINTENANCE WORKSHOP:

The spares and equipment stores forms part of the maintenance workshop; this is to enable the technical team to access parts within the shortest time possible hence enhancing prompt repairs.

Below is some pictorial information of our overall set-up just to highlight a few.

Our Technicians at work at our workshop

Beamspot Communication is equipped with upscale technology in terms of equipment and technicians.