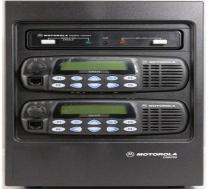

#### REPEATERS

Beamspot communication also has Motorola Repeaters. We have GR 500 as shown on your left. Below is the of GR 500

kere...

The Future is

SERVICES