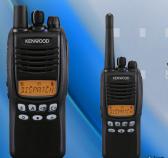

Beamspot communication offers the following range of products;-

**Portable Radios** 

reading

**DP 4000** 

n U I

Ш

GP 380

TK 2317/3317

#### **KENWOOD PORTABLE RADIOS**

TK 2207/3207

These are portal radios or handsets from Kenwood

and Motorola. They are explained further as you keep

(Compact VHFUHF FM Portable Radios),

- TK 2317/3317 (VHF/UHF FM Portable radios)
- TK 2000/3000 •