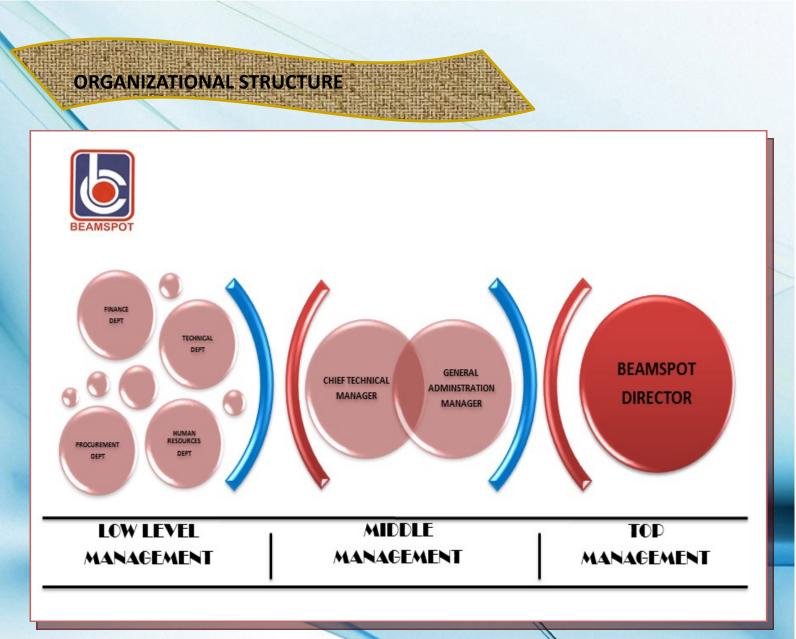

The Company is headed by a Managing Director who acts as the Chairperson and the Chief Executive Officer. He has the ultimate authority to appoint a regional general manager, administration, chief technical manager and Heads of departments.

There are four administrative units namely: Human Resource (HR), Finance & Audit, Procurement & Suppliers and Engineering Maintenance which are grouped as departments to address

KENWOOD

NEXEDGE"

supportive disciplines in the running of the company to achieve always its' desired objective.