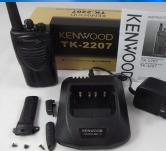

#### **KENWOOD PORTABLE RADIOS**

TK 2207/3207

These are portal radios or handsets from Kenwood

and Motorola. They are explained further as you keep

(Compact VHFUHF FM Portable Radios),

- TK 2317/3317 (VHF/UHF FM Portable radios)
- TK 2000/3000 •