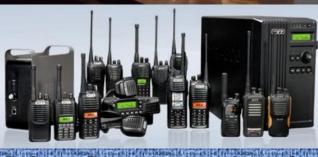

Beamspot communication offers the following range of products;-

**Portable Radios** 

reading

**DP 4000** 

n U I

Ш

GP 380

TK 2317/3317

#### **KENWOOD PORTABLE RADIOS**

TK 2207/3207

These are portal radios or handsets from Kenwood

and Motorola. They are explained further as you keep

(Compact VHFUHF FM Portable Radios),

- TK 2317/3317 (VHF/UHF FM Portable radios)
- TK 2000/3000 •

(Compact VHF/UHF FM Portable Radios)

NX 200/300

(Nexedge VHF/UHF Digital & FM Portable Radios)

NX 240/340

(Nexedge VHF/UHF Digital & FM Portable Radios)

#### **MOTOROLA RADIOS**

- MOTOROLA GP 340
- MOTOROLA GP 360
- MOTOROLA GP 380
- MOTOROLA CP 040
- MOTOROLA DP 4000 SERIES